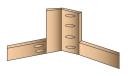

#### **EURO SCREW**

• Slides & hinges (for 5mm hole)

**Angles** 

**Face Frames** 

**Aprons** 

**Table Legs** 

**Edge Banding** 

Corners