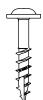

The Ultimate Wood Screw

#### The Wood-Maxx is the ultimate wood screw.

It has been specifically engineered and designed for manufacturers of solid wood or melamine furniture and kitchen cabinets. It features a long Type 17 (T17) cutter for quick drilling into even the hardest of woods. The specially designed cutting thread combined with our long T17 cutter eliminates the need for pre-drilling into most species of wood and sheet goods. We have incorporated a special zinc wax coating on all of our screws which reduces friction and stress. You will find that our square socket is deep for optimum driver bit penetration and performance. All of these features combined make Wood-Maxx the ultimate wood screw in the industry.

**The Wood-Maxx** is designed with a long T17 combined with the aster cutting thread and 21°- 23° sharp point. This allows the screws to be driven into even the hardest woods without pre-drilling a pilot hole.