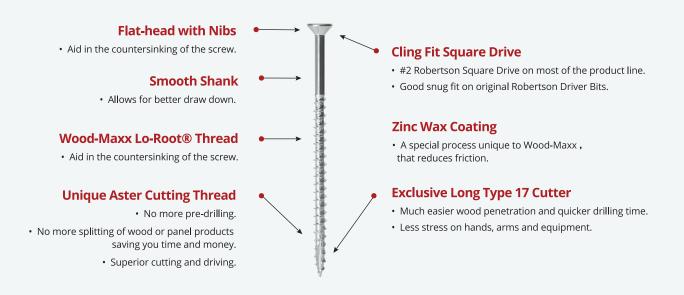

#### The Wood-Maxx is the ultimate wood screw.

It has been specifically engineered and designed for manufacturers of solid wood or melamine furniture and kitchen cabinets. It features a long Type 17 (T17) cutter for quick drilling into even the hardest of woods. The specially designed cutting thread combined with our long T17 cutter eliminates the need for pre-drilling into most species of wood and sheet goods. We have incorporated a special zinc wax coating on all of our screws which reduces friction and stress. You will find that our square socket is deep for optimum driver bit penetration and performance. All of these features combined make Wood-Maxx the ultimate wood screw in the industry.

**The Wood-Maxx** is designed with a long T17 combined with the aster cutting thread and 21°- 23° sharp point. This allows the screws to be driven into even the hardest woods without pre-drilling a pilot hole.

The special Zinc Wax coating on the Wood-Maxx delivers unmatched performance, reducing the torque required to drive screws. This result is a reduction in user fatigue, which in turn will decrease the potential hazard of repetitive stress syndrome, or carpal tunnel, caused by the continuous driving of screws.

The Wood-Maxx thread is designed for single draw down in all types of wood. The wood dust is forced up and out of the hole, eliminating the need to back the screw out and re-drive to achieve tight draw down.

#### ROBERTSON® CLING FIT

ROBERTSON® bits and screws provide maximum recess penetration and "Cling Fit."