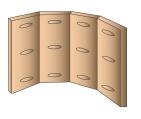

#### **EURO SCREW**

• Slides & hinges (for 5mm hole)

**Angles** 

**Face Frames** 

**Aprons** 

**Table Legs** 

**Edge Banding** 

Corners