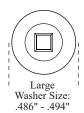

### **#10 LARGE Round Washer Robertson Wood-Maxx T17**

- Large washer provides a larger bearing surface for greater draw down.
- Special zinc wax coating offers less friction and stress on materials and the user.
- Long type 17 shank slot cuts into material reducing splitting.

#### **#10 LARGE WASHER**

- Kitchen cabinet & bathroom vanity installation.
- Epoxy coated head provides a clean finish to your project, and eliminates the need of cover caps to hide screw heads.
- HIGHLY recommended for high torque and sheer strength applications.