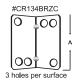

#### **ANGLE BRACKETS**

- Kitchen cabinet and vanity installation.
- Support of counter tops, corner assembly etc.