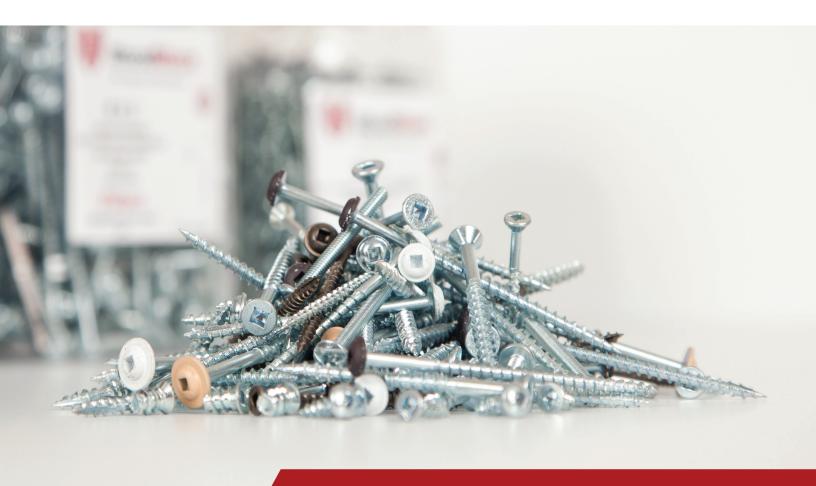

#### The Wood-Maxx is the ultimate wood screw.

It has been specifically engineered and designed for manufacturers of solid wood or melamine furniture and kitchen cabinets. It features a long Type 17 (T17) cutter for quick drilling into even the hardest of woods. The specially designed cutting thread combined with our long T17 cutter eliminates the need for pre-drilling into most species of wood and sheet goods. We have incorporated a special zinc wax coating on all of our screws which reduces friction and stress. You will find that our square socket is deep for optimum driver bit penetration and performance. All of these features combined make Wood-Maxx the ultimate wood screw in the industry.

**The Wood-Maxx** is designed with a long T17 combined with the aster cutting thread and 21°- 23° sharp point. This allows the screws to be driven into even the hardest woods without pre-drilling a pilot hole.

The special Zinc Wax coating on the Wood-Maxx delivers unmatched performance, reducing the torque required to drive screws. This result is a reduction in user fatigue, which in turn will decrease the potential hazard of repetitive stress syndrome, or carpal tunnel, caused by the continuous driving of screws.

The Wood-Maxx thread is designed for single draw down in all types of wood. The wood dust is forced up and out of the hole, eliminating the need to back the screw out and re-drive to achieve tight draw down.