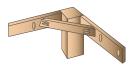

#### RECESS TOO LARGE

When the recess is too large, the driver will wobble

## INCORRECT RECESS ANGLE

When the recess or bit is at an incorrect angle, the driver will wobble excessively.