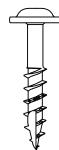

**The Wood-Maxx** is designed with a long T17 combined with the aster cutting thread and 21°- 23° sharp point. This allows the screws to be driven into even the hardest woods without pre-drilling a pilot hole.

The Wood-Maxx thread is designed for single draw down in all types of wood. The wood dust is forced up and out of the hole, eliminating the need to back the screw out and re-drive to achieve tight draw down.

### #8, #9 & #10 Flat 4LUG Robertson Wood-Maxx T17

- Long type 17 shank slot cuts into material reducing splitting.
- 4 counter sinking lugs under the head.

All #8 & #9 gauge screws feature a #2 Robertson Drive