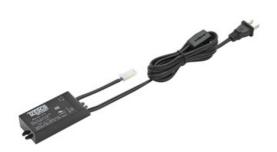

# Power Supply Electronic Plug-In 12V

L-DC-ELT60-CON-1 - Black

### **Physical Specs**

| Color:                       | Black   |
|------------------------------|---------|
| Finish:                      | Plastic |
| Width (Inches):              | 2.00    |
| Length (Inches):             | 4.50    |
| Height (Inches):             | 1.25    |
| Attached Cord:               | Yes     |
| Wire Color:                  | Black   |
| Input Lead Length (Inches):  | 72.00   |
| Output Lead Length (Inches): | 12.00   |