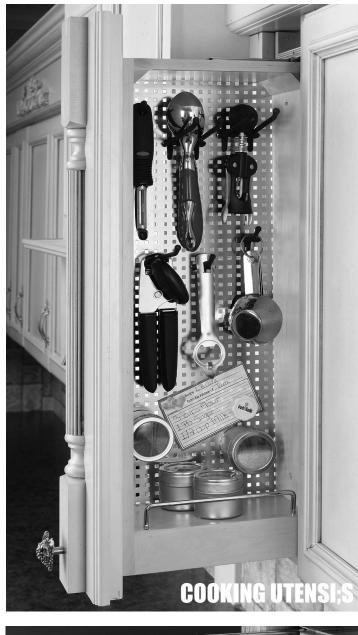

### **INSTALLER: PLEASE RETAIN FOR CONSUMER USE**

# **434 SERIES HOOK AND PEG** EXPLANATION







PLEASE NOTE:

The 434 Series come with a variety of hooks of different lengths for many uses. Utilize the shorter hooks at the top of the unit will allow items to be stored higher on the panel. Also included are pegs to help keep items from swinging during opening and closing.

Any standard pegboard hook is compatible with this product. Also additional Hook or Pegs may be ordered by calling Customer Service at (800) 626-1126. Refer to the part number below, last digit in part number is the pack quantity.























#### 432 SERIES WALL FILLER PULL-OUTS COME IN THREE HEIGHTS!

30"

# HEIGHTS!

36"

42"

## OTHER PRODUCTS IN THE FILLER PULLOUT FAMILY!