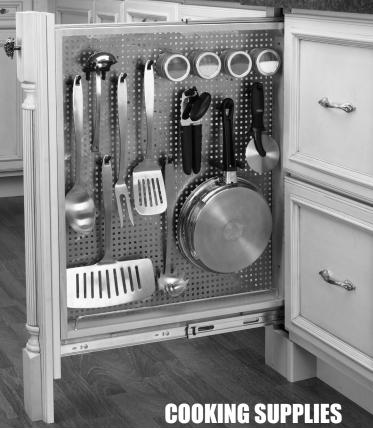

# **434 SERIES HOOK AND PEG** EXPLANATION

PLEASE NOTE:

The 434 Series come with a variety of hooks of different lengths for many uses. Utilize the shorter hooks at the top of the unit will allow items to be stored higher on the panel. Also included are pegs to help keep items from swinging during opening and closing.

Any standard pegboard hook is compatible with this product. Also additional Hook or Pegs may be ordered by calling Customer Service at (800) 626-1126. Refer to the part number below, last digit in part number is the pack quantity.