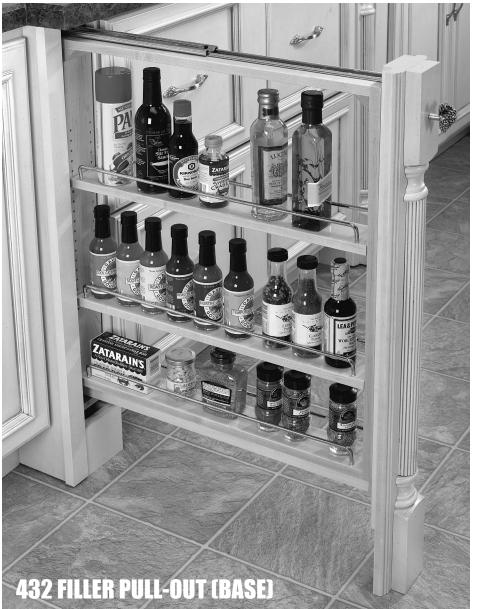

### **INSTALLER: PLEASE RETAIN FOR CONSUMER USE**

# **434 SERIES HOOK AND PEG** EXPLANATION







PLEASE NOTE:

The 434 Series come with a variety of hooks of different lengths for many uses. Utilize the shorter hooks at the top of the unit will allow items to be stored higher on the panel. Also included are pegs to help keep items from swinging during opening and closing.

Any standard pegboard hook is compatible with this product. Also additional Hook or Pegs may be ordered by calling Customer Service at (800) 626-1126. Refer to the part number below, last digit in part number is the pack quantity.























#### 432 SERIES WALL FILLER PULL-OUTS COME IN THREE HEIGHTS!

30"

# HEIGHTS!

36"

42"

## OTHER PRODUCTS IN THE FILLER PULLOUT FAMILY!