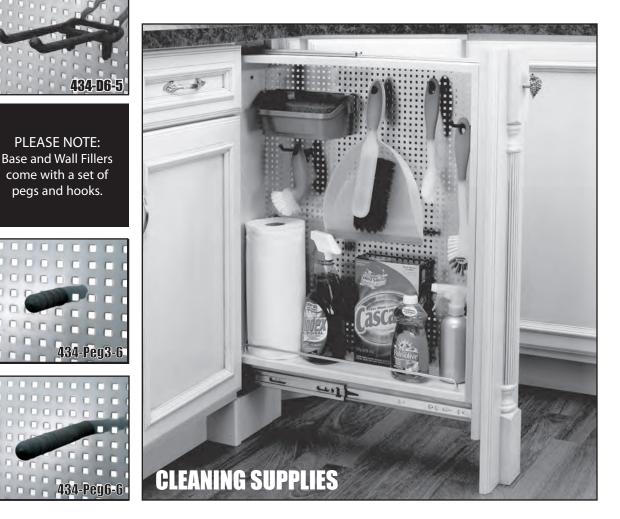

# **434 SERIES HOOK AND PEG** EXPLANATION

PLEASE NOTE:

The 434 Series come with a variety of hooks of different lengths for many uses. Utilize the shorter hooks at the top of the unit will allow items to be stored higher on the panel. Also included are pegs to help keep items from swinging during opening and closing.

Any standard pegboard hook is compatible with this product. Also additional Hook or Pegs may be ordered by calling Customer Service at (800) 626-1126. Refer to the part number below, last digit in part number is the pack quantity.