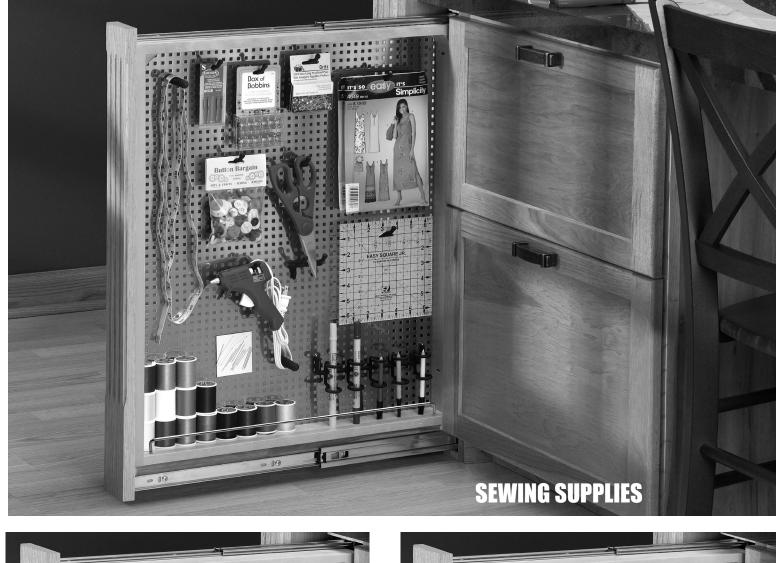

### **INSTALLER: PLEASE RETAIN FOR CONSUMER USE**

# **434 SERIES HOOK AND PEG** EXPLANATION







PLEASE NOTE:

The 434 Series come with a variety of hooks of different lengths for many uses. Utilize the shorter hooks at the top of the unit will allow items to be stored higher on the panel. Also included are pegs to help keep items from swinging during opening and closing.

Any standard pegboard hook is compatible with this product. Also additional Hook or Pegs may be ordered by calling Customer Service at (800) 626-1126. Refer to the part number below, last digit in part number is the pack quantity.























#### 432 SERIES WALL FILLER PULL-OUTS COME IN THREE HEIGHTS!

30"

# HEIGHTS!

36"

42"

## OTHER PRODUCTS IN THE FILLER PULLOUT FAMILY!