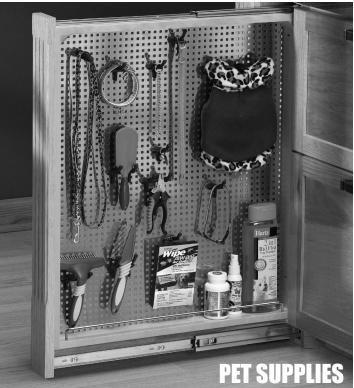

### **INSTALLER: PLEASE RETAIN FOR CONSUMER USE**

# **434 SERIES HOOK AND PEG** EXPLANATION







PLEASE NOTE:

The 434 Series come with a variety of hooks of different lengths for many uses. Utilize the shorter hooks at the top of the unit will allow items to be stored higher on the panel. Also included are pegs to help keep items from swinging during opening and closing.

Any standard pegboard hook is compatible with this product. Also additional Hook or Pegs may be ordered by calling Customer Service at (800) 626-1126. Refer to the part number below, last digit in part number is the pack quantity.























#### 432 SERIES WALL FILLER PULL-OUTS COME IN THREE HEIGHTS!

30"

# HEIGHTS!

36"

42"

## OTHER PRODUCTS IN THE FILLER PULLOUT FAMILY!