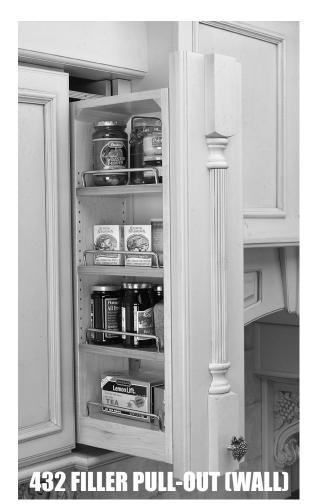

#### 432 SERIES WALL FILLER PULL-OUTS COME IN THREE HEIGHTS!

30"

# HEIGHTS!

36"

42"