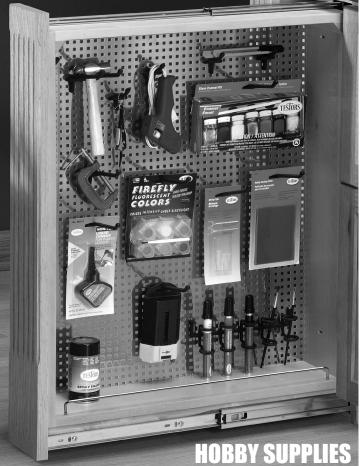

### **INSTALLER: PLEASE RETAIN FOR CONSUMER USE**

# **434 SERIES HOOK AND PEG** EXPLANATION







PLEASE NOTE:

The 434 Series come with a variety of hooks of different lengths for many uses. Utilize the shorter hooks at the top of the unit will allow items to be stored higher on the panel. Also included are pegs to help keep items from swinging during opening and closing.

Any standard pegboard hook is compatible with this product. Also additional Hook or Pegs may be ordered by calling Customer Service at (800) 626-1126. Refer to the part number below, last digit in part number is the pack quantity.























#### 432 SERIES WALL FILLER PULL-OUTS COME IN THREE HEIGHTS!

30"

# HEIGHTS!

36"

42"

## OTHER PRODUCTS IN THE FILLER PULLOUT FAMILY!