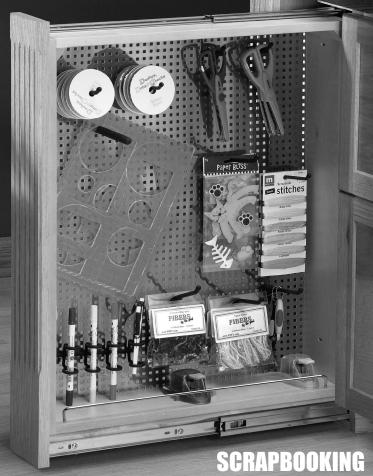

### **INSTALLER: PLEASE RETAIN FOR CONSUMER USE**

# **434 SERIES HOOK AND PEG** EXPLANATION







PLEASE NOTE:

The 434 Series come with a variety of hooks of different lengths for many uses. Utilize the shorter hooks at the top of the unit will allow items to be stored higher on the panel. Also included are pegs to help keep items from swinging during opening and closing.

Any standard pegboard hook is compatible with this product. Also additional Hook or Pegs may be ordered by calling Customer Service at (800) 626-1126. Refer to the part number below, last digit in part number is the pack quantity.























#### 432 SERIES WALL FILLER PULL-OUTS COME IN THREE HEIGHTS!

30"

# HEIGHTS!

36"

42"

## OTHER PRODUCTS IN THE FILLER PULLOUT FAMILY!