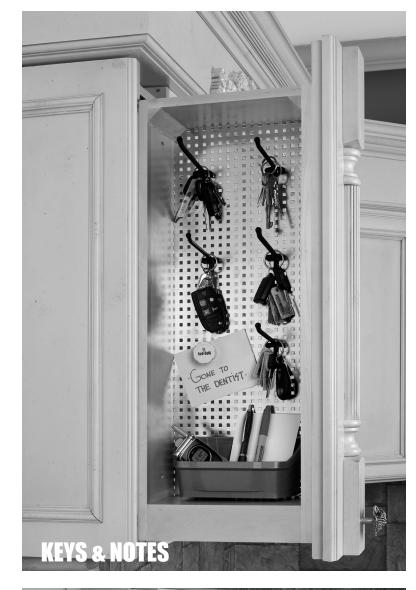

### **INSTALLER: PLEASE RETAIN FOR CONSUMER USE**

# **434 SERIES HOOK AND PEG** EXPLANATION







PLEASE NOTE:

The 434 Series come with a variety of hooks of different lengths for many uses. Utilize the shorter hooks at the top of the unit will allow items to be stored higher on the panel. Also included are pegs to help keep items from swinging during opening and closing.

Any standard pegboard hook is compatible with this product. Also additional Hook or Pegs may be ordered by calling Customer Service at (800) 626-1126. Refer to the part number below, last digit in part number is the pack quantity.























#### 432 SERIES WALL FILLER PULL-OUTS COME IN THREE HEIGHTS!

30"

# HEIGHTS!

36"

42"

## OTHER PRODUCTS IN THE FILLER PULLOUT FAMILY!