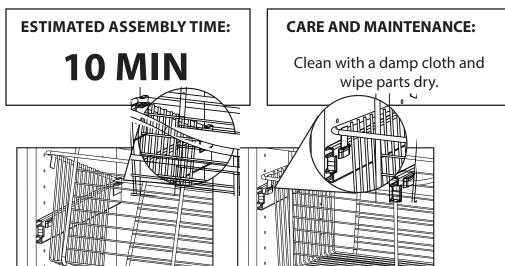

**5.** Pivot the basket down so that the tabs on the basket are inserted into the slots in the slides as shown in Figure 3.

I-CB-0714

**ESTIMATED ASSEMBLY TIME:** 

**4.** Place back wire of basket into hook on left and right slide as shown in Figure 2.

**5.** Pivot the basket down so that the tabs on the basket are inserted into the slots in the slides as shown in Figure 3.