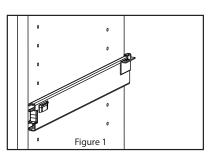

## INSTALLATION INSTRUCTIONS

Closet Baskets

Figure 1

- **2.** Align front of slide with front of closet panel as shown in Figure 1. If the system holes align properly with holes in the slide, use Euro screws to attach the slide, if not, use #8 x ½" flat head screws.
- 3. Position and install other slide.
- **4.** Place back wire of basket into hook on left and right slide as shown in Figure 2.

## INSTALLATION INSTRUCTIONS

**Closet Baskets** 

**1**. Position ball bearing slide where desired in closet

2. Align front of slide with front of closet panel as shown in Figure 1. If the system holes align properly with holes in the slide, use Euro screws to attach the slide, if not, use #8 x ½" flat head screws.