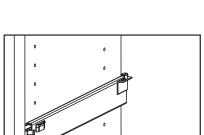

## INSTALLATION INSTRUCTIONS

Closet Baskets

Figure 1

- **2.** Align front of slide with front of closet panel as shown in Figure 1. If the system holes align properly with holes in the slide, use Euro screws to attach the slide, if not, use #8 x ½" flat head screws.
- 3. Position and install other slide.
- **4.** Place back wire of basket into hook on left and right slide as shown in Figure 2.

## INSTALLATION INSTRUCTIONS

**Closet Baskets** 

**1**. Position ball bearing slide where desired in closet

2. Align front of slide with front of closet panel as shown in Figure 1. If the system holes align properly with holes in the slide, use Euro screws to attach the slide, if not, use #8 x ½" flat head screws.