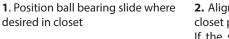

## INSTALLATION INSTRUCTIONS

**Closet Baskets** 

**1**. Position ball bearing slide where desired in closet

2. Align front of slide with front of closet panel as shown in Figure 1. If the system holes align properly with holes in the slide, use Euro screws to attach the slide, if not, use #8 x ½" flat head screws.