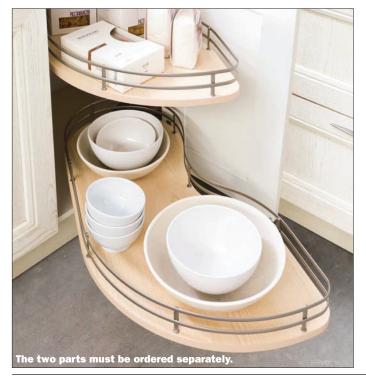

## An innovative and unique space saving corner unit.

The shelves can be pulled-out independently, trays are designed to increase storage surface, height adjustable shaft, easy to install. The mechanism is a patented system and can be easily fixed in on one side of the cabinet, non slip melamine surface, for frame and frameless cabinets, load capacity 44 lbs (20kg) per shelf, minimum door opening 85°, height of the shelf rail 70 mm (2-3/4″).

**Shelf kit contents:** 2 pull-out pivoting shelves; metal plates for connection; assembly instruction.

**Mechanism kit contents:** mechanism with height adjustable shaft; brackets and extension pipe; assembly instruction.

The picture shows left hand version.