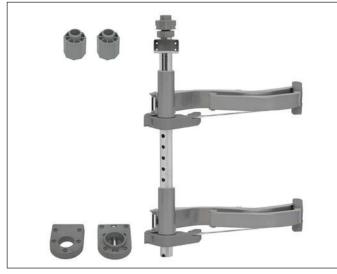

**Shelf kit contents:** 2 pull-out pivoting shelves; metal plates for connection; assembly instruction.

**Mechanism kit contents:** mechanism with height adjustable shaft; brackets and extension pipe; assembly instruction.

Available in:

C

- Chrome wire/ White melamine bottom • Champagne wire/ American maple melamine bottom

- Chrome wire/ Gray melamine bottom

Corner mechanism suitable for 13-5/8" - 16" - 21" minimum door opening. Height adjustable from 26" to 32". Non reversible. Extension kit included.