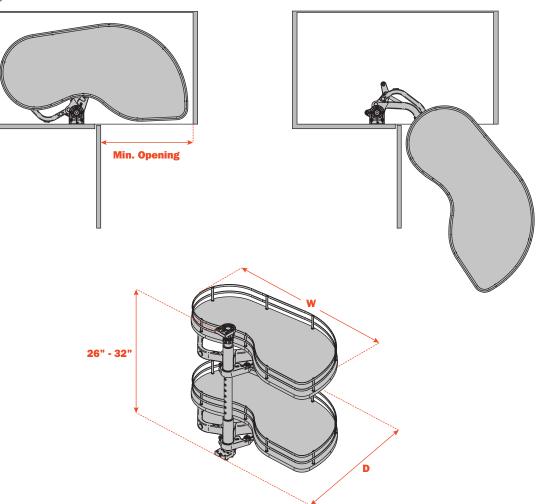

## **Technical information**

The drawing shows right hand version

2 pull-out pivoting shelves with non slip bottom. Handed (L or R).

| Part#        | Version | Min. opening | Depth    | Width    | Height |
|--------------|---------|--------------|----------|----------|--------|
| QFLY40DXM20M | Right   | 13-5/8″      | 16-1/32″ | 29″      | 3-3/8″ |
| QFLY40SXM20M | Left    | 13-5/8″      | 16-1/32″ | 29″      | 3-3/8″ |
| QFLY45DXM20M | Right   | 16″          | 17-3/8″  | 32-3/16″ | 3-3/8″ |
| QFLY45SXM20M | Left    | 16″          | 17-3/8″  | 32-3/16″ | 3-3/8″ |
| QFLY60DXM20M | Right   | 21″          | 18-3/4″  | 38-7/16″ | 3-3/8″ |
| QFLY60SXM20M | Left    | 21″          | 18-3/4″  | 38-7/16″ | 3-3/8″ |

Available in:

C

- Chrome wire/ White melamine bottom • Champagne wire/ American maple melamine bottom

- Chrome wire/ Gray melamine bottom

Corner mechanism suitable for 13-5/8" - 16" - 21" minimum door opening. Height adjustable from 26" to 32". Non reversible. Extension kit included.

| Soft close part # | Version | Min. opening | Height    |
|-------------------|---------|--------------|-----------|
| QFLYASTM2DX       | Right   | 13-5/8″      | 26″ - 32″ |
| QFLYASTM2SX       | Left    | 13-5/8″      | 26″ - 32″ |
| QFLYASTM2DX       | Right   | 16″          | 26″ - 32″ |
| QFLYASTM2SX       | Left    | 16″          | 26″ - 32″ |
| QFLYASTM602DX     | Right   | 21″          | 26″ - 32″ |
| QFLYASTM602SX     | Left    | 21″          | 26″ - 32″ |