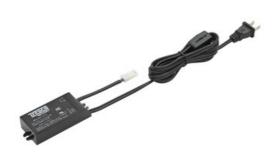

# Power Supply Electronic Plug-In 12V

L-DC-ELT12-CON-1 - Black

### **Physical Specs**

| Color:                       | Black   |
|------------------------------|---------|
| Finish:                      | Plastic |
| Width (Inches):              | 0.56    |
| Length (Inches):             | 3.38    |
| Height (Inches):             | 0.75    |
| Attached Cord:               | Yes     |
| Wire Color:                  | Black   |
| Input Lead Length (Inches):  | 60.00   |
| Output Lead Length (Inches): | 12.00   |